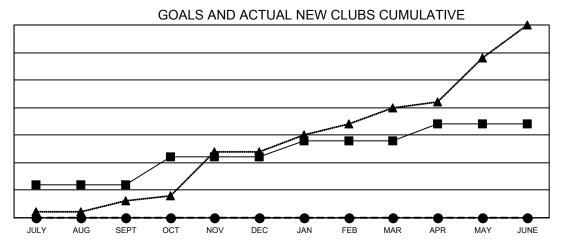

## Clubs **RESULTS FOR 2022-2023** NEW CLUB GOAL **NEW CLUBS** DROPPE QUARTER 6 0 JULY/AUG/SEPT 0 5 0 OCT/NOV/DEC 3 0 0 JAN/FEB/MAR 0 0 APR/MAY/JUNE

- CURRENT YEAR GOALS FOR NEW CLUBS
- ● CURRENT YEAR ACTUAL NEW CLUBS
- ▲ LAST YEAR ACTUAL NEW CLUBS